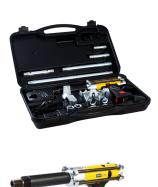

The UnoLiner P50 is a handheld pulling and pushing system for fast repairs. Its rechargeable Li-ion battery powers this handy device, which has a pulling and pushing capacity of up to 5 tons! It's ideal for narrow spaces because it doesn't need electric cables or hydraulic hoses. The standard P50 kit is outfitted with a plethora of useful accessories that enable a wide range of repair options for a vehicle repair workshop.