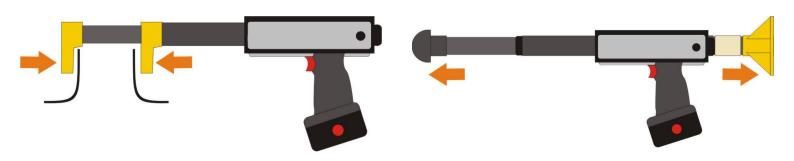

The UnoLiner P50 is a handheld pulling and pushing system for fast repairs. Its rechargeable Li-ion battery powers this handy device, which has a pulling and pushing capacity of up to 5 tons! It's ideal for narrow spaces because it doesn't need electric cables or hydraulic hoses. The standard P50 kit is outfitted with a plethora of useful accessories that enable a wide range of repair options for a vehicle repair workshop.

## **Features**

- Pushing and pulling in one handy device
- Impressive 5-ton pulling and pushing capacity
- Standard kit is filled with useful accessories
- Perfect for narrow spaces
- Very easy positioning