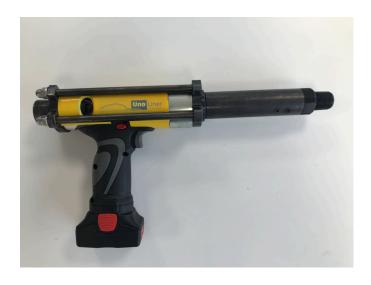

The UnoLiner P50 is a handheld pulling and pushing system for fast repairs. Its rechargeable Li-ion battery powers this handy device, which has a pulling and pushing capacity of up to 5 tons! It's ideal for narrow spaces because it doesn't need electric cables or hydraulic hoses. The standard P50 kit is outfitted with a plethora of useful accessories that enable a wide range of repair options for a vehicle repair workshop.